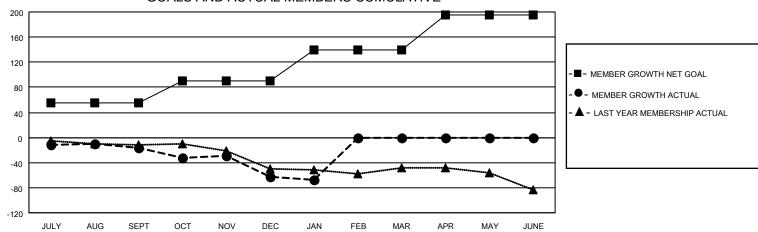

## MONTHLY MEMBERSHIP PROGRESS REPORT

| LOCATION WASHINGTON |                       |           | Distri        | District 19 G |                        | Results as of: 1/31/2021                                       |                                                  |  |
|---------------------|-----------------------|-----------|---------------|---------------|------------------------|----------------------------------------------------------------|--------------------------------------------------|--|
| Clubs               |                       |           |               | Members       |                        |                                                                |                                                  |  |
|                     | RESULTS FOR 2020-2021 |           |               |               | RESULTS FOR 2020-2021  |                                                                |                                                  |  |
| QUARTER             | NEW CLUB GOAL         | NEW CLUBS | DROPPED CLUBS | QUARTER MEM   | BER GROWTH NET<br>GOAL | MEMBER GROWTH<br>ACTUAL                                        | DROPPED<br>MEMBERS ACTUA<br>(including transfers |  |
| JULY/AUG/SEPT       | 1                     | 0         | 0             | JULY/AUG/SEPT | 55                     | 32                                                             | 40                                               |  |
| OCT/NOV/DEC         | 0                     | 0         | 0             | OCT/NOV/DEC   | 35                     | 16                                                             | 60                                               |  |
| JAN/FEB/MAR         | 0                     | 0         | 0             | JAN/FEB/MAR   | 50                     | 1                                                              | 6                                                |  |
| APR/MAY/JUNE        | 1                     | 0         | 0             | APR/MAY/JUNE  | 55                     | 0                                                              | 0                                                |  |
| 1.6                 | GOALS                 | AND ACTUA | L NEW CLUBS C | UMULATIVE     | -                      | -■- CURRENT YEAR GO - ●- CURRENT YEAR AC - ▲ - LAST YEAR ACTUA | CTUAL NEW CLUBS                                  |  |